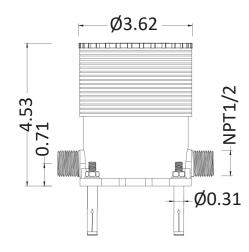

| Features:        | <ul> <li>10 GPM @ 45PSI</li> <li>1.5 GPM Flowrate on Handshower</li> <li>Seperate handheld shower wand</li> <li>European Ceramic Cartridges</li> <li>Rough In Box Included</li> </ul> |
|------------------|---------------------------------------------------------------------------------------------------------------------------------------------------------------------------------------|
| Code Compliance: | <ul> <li>IAPMO UPC Certified</li> <li>ASME A112.18.1</li> <li>CEC Compliant</li> <li>ASME A112.18.3 (Backflow Prevention)</li> </ul>                                                  |

## Colors:



## Finish: Polished Chrome | Brushed Steel







## Unit: mm/in



AT-04 Technical Specifications