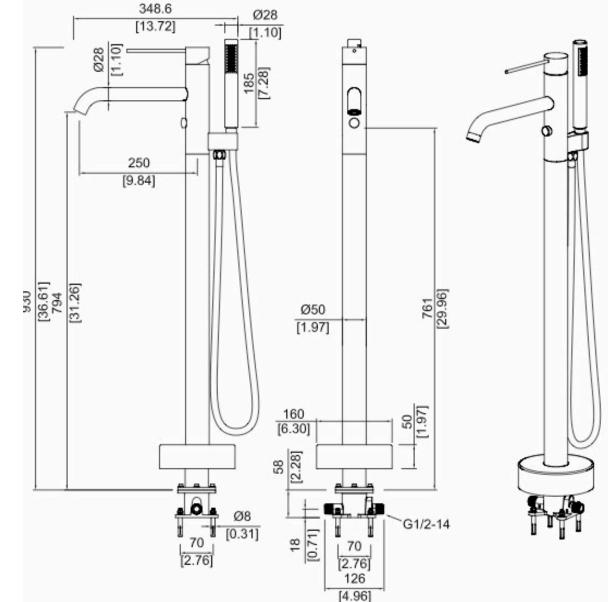

| Features:        | <ul> <li>10 GPM @ 45PSI</li> <li>1.5 GPM Flowrate on Handshower</li> <li>Seperate handheld shower wand</li> <li>European Ceramic Cartridges</li> <li>Rough In Box Included</li> </ul> |
|------------------|---------------------------------------------------------------------------------------------------------------------------------------------------------------------------------------|
| Code Compliance: | <ul> <li>IAPMO UPC Certified</li> <li>ASME A112.18.1</li> <li>CEC Compliant</li> <li>ASME A112.18.3 (Backflow Prevention)</li> </ul>                                                  |

## Unit: mm/in

AT-04 Technical Specifications