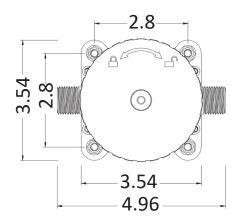

| Features:        | <ul> <li>10 GPM @ 45PSI</li> <li>1.5 GPM Flowrate on Handshower</li> <li>Seperate handheld shower wand</li> <li>European Ceramic Cartridges</li> <li>Rough In Box Included</li> </ul> |
|------------------|---------------------------------------------------------------------------------------------------------------------------------------------------------------------------------------|
| Code Compliance: | <ul> <li>IAPMO UPC Certified</li> <li>ASME A112.18.1</li> <li>CEC Compliant</li> <li>ASME A112.18.3 (Backflow Prevention)</li> </ul>                                                  |

## Colors:



## Finish: Polished Chrome | Brushed Steel







## Unit: mm/in



AT-04 Technical Specifications