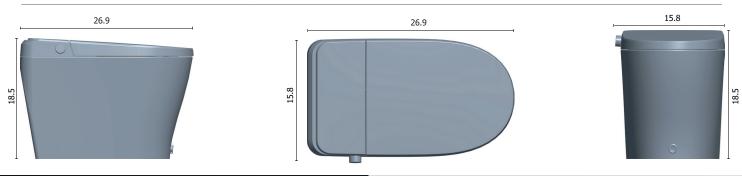

## ST-01- Smart Toilet Technical Specifications

| Material   Material: | Glazed Ceramic and Plastic                                                                                                                                                                                                                                                                                                      |
|----------------------|---------------------------------------------------------------------------------------------------------------------------------------------------------------------------------------------------------------------------------------------------------------------------------------------------------------------------------|
| Color:               | White                                                                                                                                                                                                                                                                                                                           |
| Dimensions:          | 26.9 x 15.80 x 18.5 inches                                                                                                                                                                                                                                                                                                      |
| Weight:              | 106 lbs                                                                                                                                                                                                                                                                                                                         |
| Capacity:            | 1.02 gallons per flush                                                                                                                                                                                                                                                                                                          |
| Features:            | Self-Cleaning Wand<br>Instant Heated Water<br>Wand Position Adjustment<br>Water Temperature Control<br>Cold/Hot Water Massage<br>Automatic, Foot Kick Flushing, Foot Kick Open/Close of the seat<br>4 levels of Seat Temperature Control<br>LED Night Light<br>Remote Control<br>2 year residential, 1 year commercial warranty |