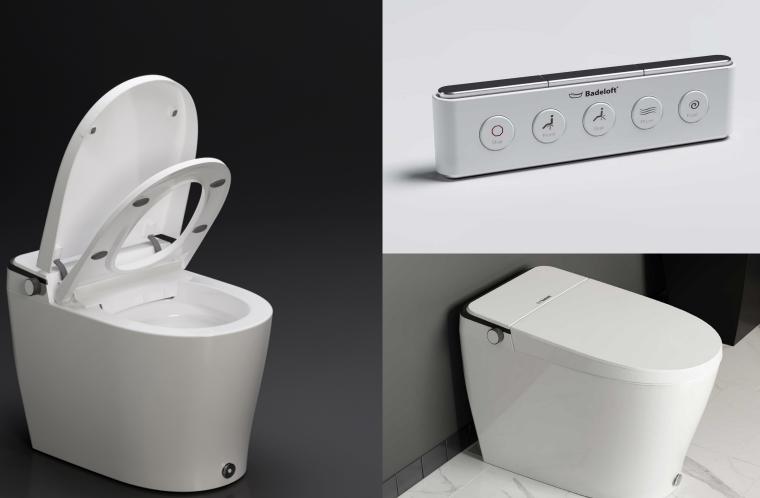

## ST-01- Smart Toilet Technical Specifications

| Material   Material: | Glazed Ceramic and Plastic                                                                                                                                                                                                                                                                                                      |
|----------------------|---------------------------------------------------------------------------------------------------------------------------------------------------------------------------------------------------------------------------------------------------------------------------------------------------------------------------------|
| Color:               | White                                                                                                                                                                                                                                                                                                                           |
| Dimensions:          | 26.9 x 15.80 x 18.5 inches                                                                                                                                                                                                                                                                                                      |
| Weight:              | 106 lbs                                                                                                                                                                                                                                                                                                                         |
| Capacity:            | 1.02 gallons per flush                                                                                                                                                                                                                                                                                                          |
| Features:            | Self-Cleaning Wand<br>Instant Heated Water<br>Wand Position Adjustment<br>Water Temperature Control<br>Cold/Hot Water Massage<br>Automatic, Foot Kick Flushing, Foot Kick Open/Close of the seat<br>4 levels of Seat Temperature Control<br>LED Night Light<br>Remote Control<br>2 year residential, 1 year commercial warranty |