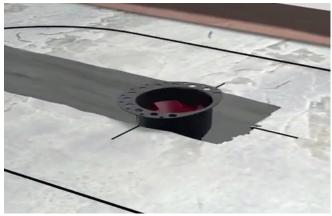

7" [178mm] Install on Wooden Sub-floor with Joists

Install on Concrete Slab

• Tile around and set Tub into Place

Badeloft USA, LLC - Tel: 1-877-892-3445 - E-mail: usa@badeloft.com