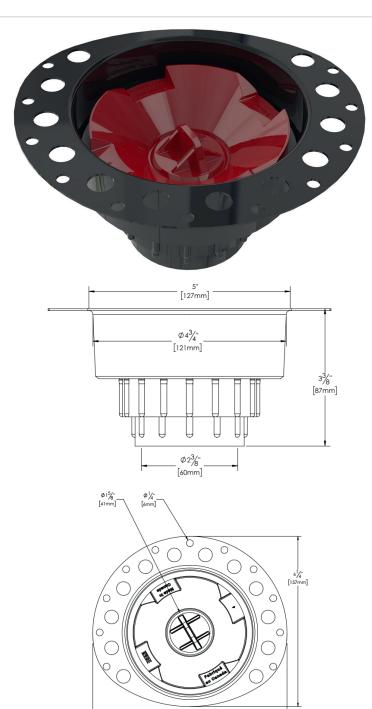

## Features:

- 18 Gauge Epoxy Coated Metal Deck Flange
- Can be installed with Waterproofing Membrane
- Can be used in Wooden Sub-floor or on a Concrete Slab
- Includes a 1.5" Flanged Tail Piece
- Built-in Snap-off Test Cap allows for water/air/smoke testing