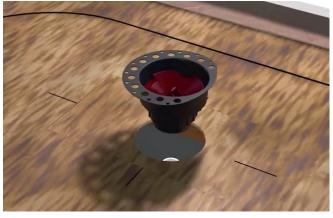

7" [178mm] Install on Wooden Sub-floor with Joists

Install on Concrete Slab

• Tile around and set Tub into Place

Badeloft USA, LLC - Tel: 1-877-892-3445 - E-mail: usa@badeloft.com