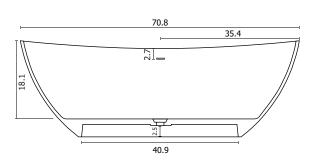

Material: High Quality Stone Resin

Color: White

Type: Matte (Style A)

Glossy (Style B)

Dimensions: 70.1 x 35.4 x 24.4 in

Rim thickness: 1 - 1.2 in

Weight: 330 lbs

Capacity: 80 gal