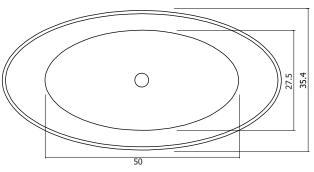

Material: High Quality Stone Resin

Color: White

Type: Matte (Style A)

Glossy (Style B)

Dimensions: 70.1 x 35.4 x 24.4 in

Rim thickness: 1 - 1.2 in

Weight: 330 lbs

Capacity: 80 gal