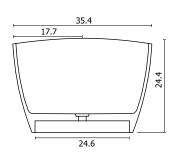

Material: High Quality Stone Resin

Color: White

Type: Matte (Style A)

Glossy (Style B)

Dimensions: 70.1 x 35.4 x 24.4 in

Rim thickness: 1 - 1.2 in

Weight: 330 lbs

Capacity: 80 gal